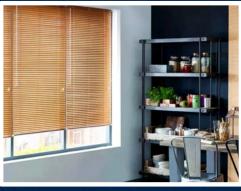

# WOODEN & PLUSWOOD

wooden & plus wood Venetians are a classical, refreshing and natural alternative to both modern, traditional architecture and it is a rustic window treatment designed to attract attention. Venetians are the most functional and enduring blind in the Fashion line range. There are styles to suite all decorating situations and budgets.

Wooden and plus wood Venetians provide light control and optimum versatility. They offer the added advantage of being maintenance free and water resistant, equally suitable for use in both wet and living area.