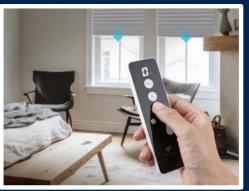

# MOTORISED BLINDS AND CURTAINS

A set of curtains is a window treatment that comes in 2 or more sections consisting of left and right curtains. It leaves a classical elegant out look to match with furnishing and designs A curtain is also the movable screen or a drape in a theatre that separates the stage from auditorium or that serves a backdrop.

Curtains are often hung on the inside of a buildings windows to block the passage of light, for instance at night to aid sleeping or to stop light from escaping inside of a building.

# Revolutionize Decor with Motorized Curtains

Motorized curtains & draperies gracefully unveil at the touch of a button and elegantly retreat when you seek openness. Ideal for every indoor sanctuary, these custom-tailored and expertly installed remote control draperies and curtains grant you the luxury to effortlessly dictate ambiance and seclusion.