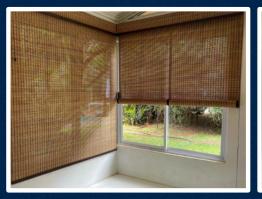

# BAMBOO & ROMAN BLINDS

Bamboo blinds are a renewable resource and are actually a wise environmental choice. They can be used to grace the windows of upscale homes and offices with natural beauty.

Make your home look like a display home! For a contemporary look that combines soft fabric panels with a functional operating system, Tropical Shades Roman Blinds (also known as Roman Shades) are the ideal window covering solution for your home. bamboo blinds are also very beautiful, functioned, and a versatile and give a natural look