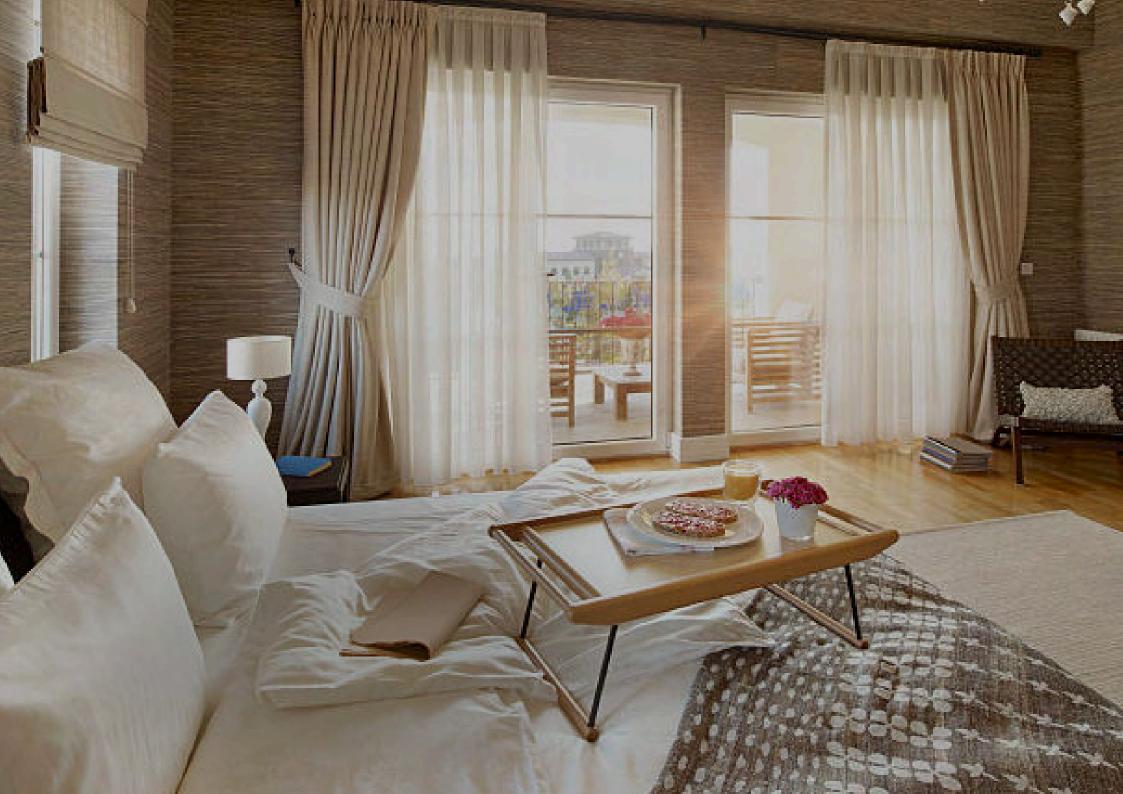

# CURTAINS (RODS & RAILS)

A set of curtains is a window treatment that comes in 2 or more sections consisting of left and right curtains. It leaves a classical elegant out look to match with furnishing and designs A curtain is also the movable screen or a drape in a theatre that separates the stage from auditorium or that serves a backdrop.

Curtains are often hung on the inside of a buildings windows to block the passage of light, for instance at night to aid sleeping or to stop light from escaping inside of a building.