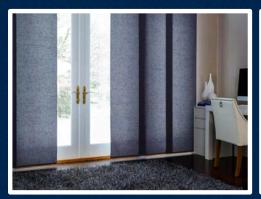

# 127 MM VERTICAL BLINDS

Vertical Blinds are stylistic and will enhance the view from every room In the house with a modern colour selection. The blinds can be fitted to open from the left, the right, the centre or may be centrally stacked and are ideal for sloping windows.

A Tropical Shades consultant is able to guide you in the complete range of options available. Extensive range of fabric colours Simple easy-to-use fingertip controls rotate the individual slats through 180 degrees giving absolute control over the light and the level of desired privacy.