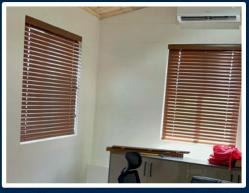

# 127 MM VERTICAL BLINDS

Vertical Blinds are stylistic and will enhance the view from every room In the house with a modern colour selection. The blinds can be fitted to open from the left, the right, the centre or may be centrally stacked and are ideal for sloping windows.

A Tropical Shades consultant is able to guide you in the complete range of options available. Extensive range of fabric colours Simple easy-to-use fingertip controls rotate the individual slats through 180 degrees giving absolute control over the light and the level of desired privacy.