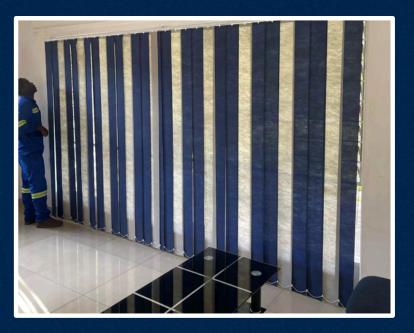

# 127 MM VERTICAL BLINDS

Vertical Blinds are stylistic and will enhance the view from every room In the house with a modern colour selection. The blinds can be fitted to open from the left, the right, the centre or may be centrally stacked and are ideal for sloping windows.

A Tropical Shades consultant is able to guide you in the complete range of options available. Extensive range of fabric colours Simple easy-to-use fingertip controls rotate the individual slats through 180 degrees giving absolute control over the light and the level of desired privacy.