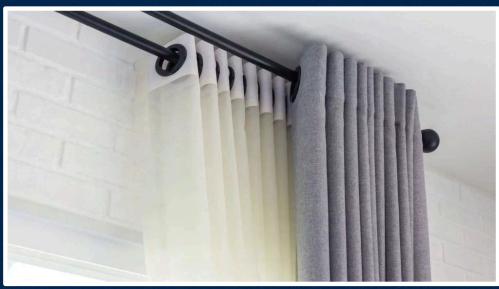

# MOTORISED BLINDS AND CURTAINS

A set of curtains is a window treatment that comes in 2 or more sections consisting of left and right curtains. It leaves a classical elegant out look to match with furnishing and designs A curtain is also the movable screen or a drape in a theatre that separates the stage from auditorium or that serves a backdrop.

Curtains are often hung on the inside of a buildings windows to block the passage of light, for instance at night to aid sleeping or to stop light from escaping inside of a building.

# Revolutionize Decor with Motorized Curtains

Motorized curtains & draperies gracefully unveil at the touch of a button and elegantly retreat when you seek openness. Ideal for every indoor sanctuary, these custom-tailored and expertly installed remote control draperies and curtains grant you the luxury to effortlessly dictate ambiance and seclusion.