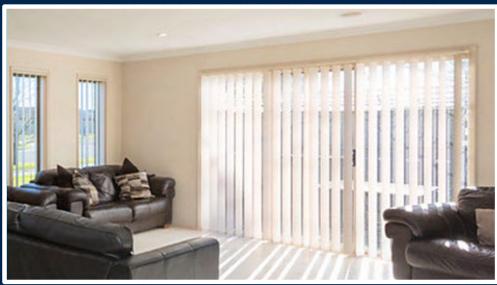

# 127 MM VERTICAL BLINDS

Vertical Blinds are stylistic and will enhance the view from every room In the house with a modern colour selection. The blinds can be fitted to open from the left, the right, the centre or may be centrally stacked and are ideal for sloping windows.

A Tropical Shades consultant is able to guide you in the complete range of options available. Extensive range of fabric colours Simple easy-to-use fingertip controls rotate the individual slats through 180 degrees giving absolute control over the light and the level of desired privacy.