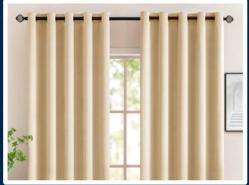

# CURTAINS (RODS & RAILS)

A set of curtains is a window treatment that comes in 2 or more sections consisting of left and right curtains. It leaves a classical elegant out look to match with furnishing and designs A curtain is also the movable screen or a drape in a theatre that separates the stage from auditorium or that serves a backdrop.

Curtains are often hung on the inside of a buildings windows to block the passage of light, for instance at night to aid sleeping or to stop light from escaping inside of a building.