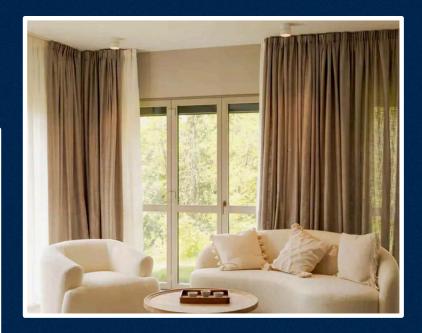

# CURTAINS (RODS & RAILS)

A set of curtains is a window treatment that comes in 2 or more sections consisting of left and right curtains. It leaves a classical elegant out look to match with furnishing and designs A curtain is also the movable screen or a drape in a theatre that separates the stage from auditorium or that serves a backdrop.

Curtains are often hung on the inside of a buildings windows to block the passage of light, for instance at night to aid sleeping or to stop light from escaping inside of a building.