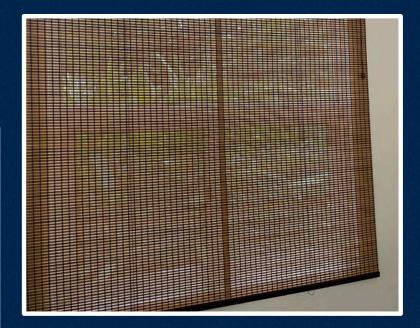

# 127 MM VERTICAL BLINDS

Vertical Blinds are stylistic and will enhance the view from every room In the house with a modern colour selection. The blinds can be fitted to open from the left, the right, the centre or may be centrally stacked and are ideal for sloping windows.

A Tropical Shades consultant is able to guide you in the complete range of options available. Extensive range of fabric colours Simple easy-to-use fingertip controls rotate the individual slats through 180 degrees giving absolute control over the light and the level of desired privacy.