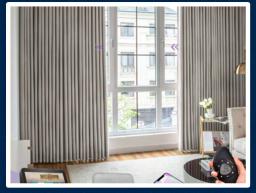

# CURTAINS (RODS & RAILS)

A set of curtains is a window treatment that comes in 2 or more sections consisting of left and right curtains. It leaves a classical elegant out look to match with furnishing and designs A curtain is also the movable screen or a drape in a theatre that separates the stage from auditorium or that serves a backdrop.

Curtains are often hung on the inside of a buildings windows to block the passage of light, for instance at night to aid sleeping or to stop light from escaping inside of a building.