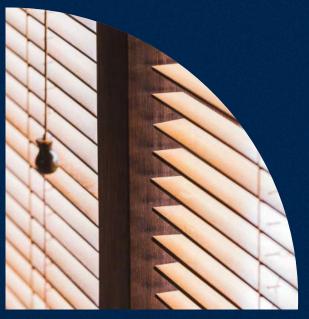

# WOODEN & PLUSWOOD

wooden & plus wood Venetians are a classical, refreshing and natural alternative to both modern, traditional architecture and it is a rustic window treatment designed to attract attention. Venetians are the most functional and enduring blind in the Fashion line range. There are styles to suite all decorating situations and budgets.

Wooden and plus wood Venetians provide light control and optimum versatility. They offer the added advantage of being maintenance free and water resistant, equally suitable for use in both wet and living area.