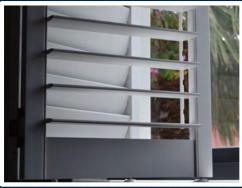

# PLUSWOOD, WOODEN & ALUMINIUM SHUTTERS

PLUSWOOD, WOODEN AND ALUMINIUM SHUTTERS are also known for their great stability, hardness and strength. These shutters are designed to match your décor, flooring and furniture

A window shutter is a solid and stable window covering usually consisting of a frame of solid plus-wood and aluminium frame .Shutter blinds are a type of window covering made from a series of horizontal or vertical slats that can be adjusted to control the amount of light coming into a room.

Shutters may be employed for a variety of reasons, including controlling the amount of sunlight that enters a room, to provide privacy, security, to protect against weather or unwanted intrusion or damage and to enhance the aesthetics of a building