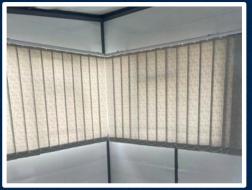

# 127 MM VERTICAL BLINDS

Vertical Blinds are stylistic and will enhance the view from every room In the house with a modern colour selection. The blinds can be fitted to open from the left, the right, the centre or may be centrally stacked and are ideal for sloping windows.

A Tropical Shades consultant is able to guide you in the complete range of options available. Extensive range of fabric colours Simple easy-to-use fingertip controls rotate the individual slats through 180 degrees giving absolute control over the light and the level of desired privacy.