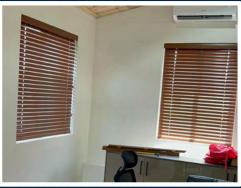

# 127 MM VERTICAL BLINDS

Vertical Blinds are stylistic and will enhance the view from every room In the house with a modern colour selection. The blinds can be fitted to open from the left, the right, the centre or may be centrally stacked and are ideal for sloping windows.

A Tropical Shades consultant is able to guide you in the complete range of options available. Extensive range of fabric colours Simple easy-to-use fingertip controls rotate the individual slats through 180 degrees giving absolute control over the light and the level of desired privacy.