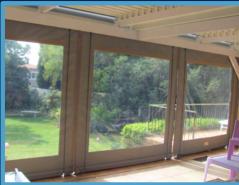

# CURTAINS (RODS & RAILS)

A set of curtains is a window treatment that comes in 2 or more sections consisting of left and right curtains. It leaves a classical elegant out look to match with furnishing and designs A curtain is also the movable screen or a drape in a theatre that separates the stage from auditorium or that serves a backdrop.

Curtains are often hung on the inside of a buildings windows to block the passage of light, for instance at night to aid sleeping or to stop light from escaping inside of a building.