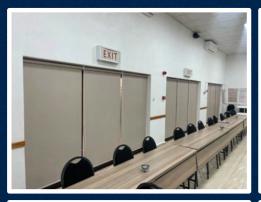

# CAR-SHEDS, AWNINGS & DROP BLINDS

**Polycarbonate** Awnings and canopies are perfect for patios or commercial spaces where protection from rain and sun is essential e.g verandas ,gazebos , entrance

**Straight Drop blinds** are perfect for enclosing pergolas, verandas, outdoor living areas and restaurants for privacy and sun protection. Drop blinds are designed to maximise the use of your outdoor areas all year around without necessarily creating a visual barrier

**Car-sheds** material range from 70% - 100 % waterproof shade cloth can last for above 6 years before it is changed .The shade cloth is strong ,durable and resistant to tearing and rotting. Its avoid your car being sun scotched and is designed to provide shelter for cars, boats and other large equipment that cannot be driven indoors