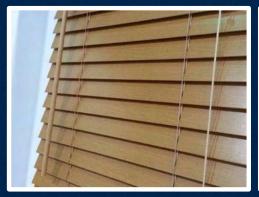

# WOODEN & PLUSWOOD

wooden & plus wood Venetians are a classical, refreshing and natural alternative to both modern, traditional architecture and it is a rustic window treatment designed to attract attention. Venetians are the most functional and enduring blind in the Fashion line range. There are styles to suite all decorating situations and budgets.

Wooden and plus wood Venetians provide light control and optimum versatility. They offer the added advantage of being maintenance free and water resistant, equally suitable for use in both wet and living area.