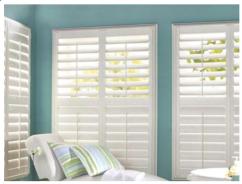

# PLUSWOOD, WOODEN & ALUMINIUM SHUTTERS

PLUSWOOD, WOODEN AND ALUMINIUM SHUTTERS are also known for their great stability, hardness and strength. These shutters are designed to match your décor, flooring and furniture

A window shutter is a solid and stable window covering usually consisting of a frame of solid plus-wood and aluminium frame .Shutter blinds are a type of window covering made from a series of horizontal or vertical slats that can be adjusted to control the amount of light coming into a room.

Shutters may be employed for a variety of reasons, including controlling the amount of sunlight that enters a room, to provide privacy, security, to protect against weather or unwanted intrusion or damage and to enhance the aesthetics of a building