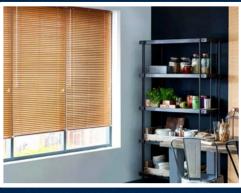

# WOODEN & PLUSWOOD

wooden & plus wood Venetians are a classical, refreshing and natural alternative to both modern, traditional architecture and it is a rustic window treatment designed to attract attention. Venetians are the most functional and enduring blind in the Fashion line range. There are styles to suite all decorating situations and budgets.

Wooden and plus wood Venetians provide light control and optimum versatility. They offer the added advantage of being maintenance free and water resistant, equally suitable for use in both wet and living area.