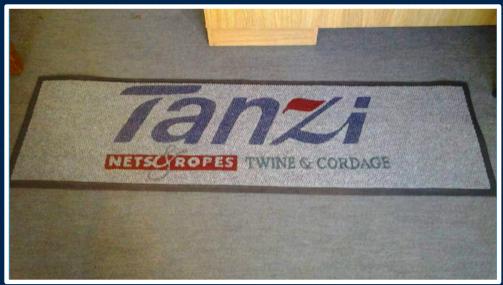

# CARPETS, DOORMATS & RUBBER MATS

Carpets were originally woven to the dimensions of the specific area they were covering. They were later made in smaller strips, around the time stair carpet became popular and woven at the site of the job by the carpet fitter.

Berber entrance mats are 100% needle punched polypropylene fibre entrance mats that combine durability with attractive appearance

Rubber tiles is the most durable industrial type of flooring one can get, its one of the coast effective suitable for garages, verandas, gazebos and slippery areas