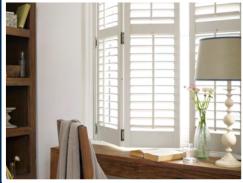

# PLUSWOOD, WOODEN & ALUMINIUM SHUTTERS

PLUSWOOD, WOODEN AND ALUMINIUM SHUTTERS are also known for their great stability, hardness and strength. These shutters are designed to match your décor, flooring and furniture

A window shutter is a solid and stable window covering usually consisting of a frame of solid plus-wood and aluminium frame .Shutter blinds are a type of window covering made from a series of horizontal or vertical slats that can be adjusted to control the amount of light coming into a room.

Shutters may be employed for a variety of reasons, including controlling the amount of sunlight that enters a room, to provide privacy, security, to protect against weather or unwanted intrusion or damage and to enhance the aesthetics of a building