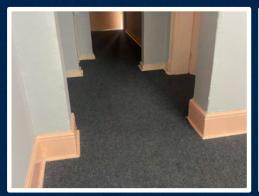

# CARPETS, DOORMATS & RUBBER MATS

Carpets were originally woven to the dimensions of the specific area they were covering. They were later made in smaller strips, around the time stair carpet became popular and woven at the site of the job by the carpet fitter.

Berber entrance mats are 100% needle punched polypropylene fibre entrance mats that combine durability with attractive appearance

Rubber tiles is the most durable industrial type of flooring one can get, its one of the coast effective suitable for garages, verandas, gazebos and slippery areas