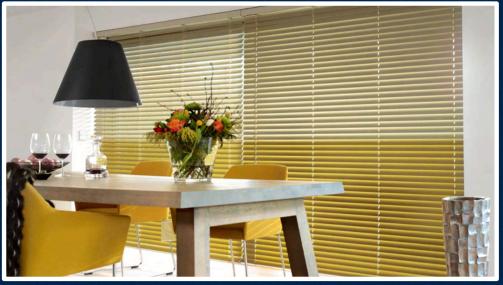

# WOODEN & PLUSWOOD

wooden & plus wood Venetians are a classical, refreshing and natural alternative to both modern, traditional architecture and it is a rustic window treatment designed to attract attention. Venetians are the most functional and enduring blind in the Fashion line range. There are styles to suite all decorating situations and budgets.

Wooden and plus wood Venetians provide light control and optimum versatility. They offer the added advantage of being maintenance free and water resistant, equally suitable for use in both wet and living area.