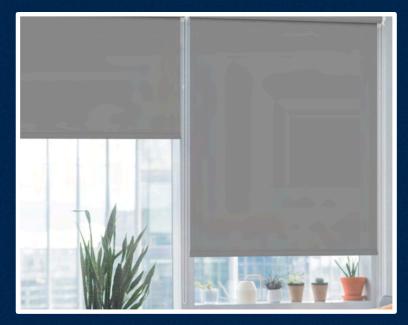

#### ROLLER BLINDS

Roller Blinds can be operated using traditional spring operation or easy to use chain drive mechanism - or for the ultimate in modern living, They can even be motorised and operated using remote control, switch or timer controls & they are practical and affordable window covering solution for both your home and office.

They are freely hanging and are in casket with slides and they are also used for skylights in both cases there is rich range of patterns and colours we offer that can suit your windows