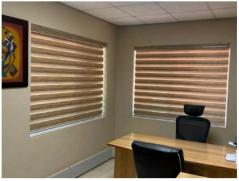

# 127 MM VERTICAL BLINDS

Vertical Blinds are stylistic and will enhance the view from every room In the house with a modern colour selection. The blinds can be fitted to open from the left, the right, the centre or may be centrally stacked and are ideal for sloping windows.

A Tropical Shades consultant is able to guide you in the complete range of options available. Extensive range of fabric colours Simple easy-to-use fingertip controls rotate the individual slats through 180 degrees giving absolute control over the light and the level of desired privacy.