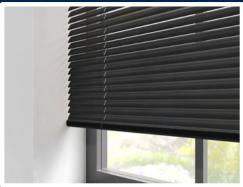

#### ALUMINIUM 25mm VENETIANS BLINDS

Venetians provide light control and optimum versatility. With a simple twist you can control the light, view and temperature. The blinds can also be easily raised to lock into any position.

Tropical Shades Venetians offer the advantage of being maintenance free and water resistant, being manufactured from either high quality anodized or powder coated aluminium finishes. The result is a versatile Venetian blind which is equally suitable for use in both wet areas and living area