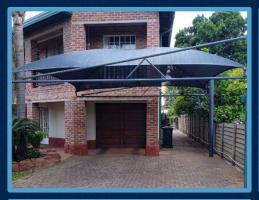

# CAR-SHEDS, AWNINGS & DROP BLINDS

**Polycarbonate** Awnings and canopies are perfect for patios or commercial spaces where protection from rain and sun is essential e.g verandas ,gazebos , entrance

**Straight Drop blinds** are perfect for enclosing pergolas, verandas, outdoor living areas and restaurants for privacy and sun protection. Drop blinds are designed to maximise the use of your outdoor areas all year around without necessarily creating a visual barrier

**Car-sheds** material range from 70% - 100 % waterproof shade cloth can last for above 6 years before it is changed .The shade cloth is strong ,durable and resistant to tearing and rotting. Its avoid your car being sun scotched and is designed to provide shelter for cars, boats and other large equipment that cannot be driven indoors