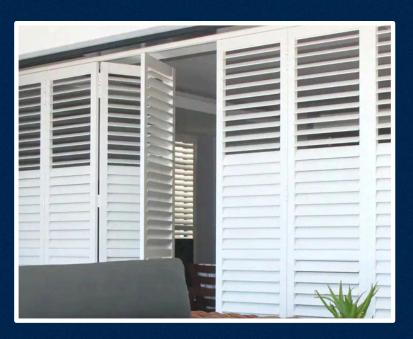

# PLUSWOOD, WOODEN & ALUMINIUM SHUTTERS

PLUSWOOD, WOODEN AND ALUMINIUM SHUTTERS are also known for their great stability, hardness and strength. These shutters are designed to match your décor, flooring and furniture

A window shutter is a solid and stable window covering usually consisting of a frame of solid plus-wood and aluminium frame .Shutter blinds are a type of window covering made from a series of horizontal or vertical slats that can be adjusted to control the amount of light coming into a room.

Shutters may be employed for a variety of reasons, including controlling the amount of sunlight that enters a room, to provide privacy, security, to protect against weather or unwanted intrusion or damage and to enhance the aesthetics of a building