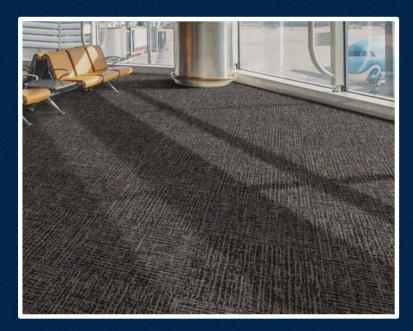

# CARPETS, DOORMATS & RUBBER MATS

Carpets were originally woven to the dimensions of the specific area they were covering. They were later made in smaller strips, around the time stair carpet became popular and woven at the site of the job by the carpet fitter.

Berber entrance mats are 100% needle punched polypropylene fibre entrance mats that combine durability with attractive appearance

Rubber tiles is the most durable industrial type of flooring one can get, its one of the coast effective suitable for garages, verandas, gazebos and slippery areas