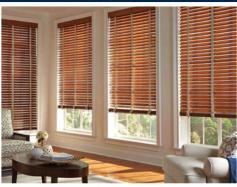

# WOODEN & PLUSWOOD

wooden & plus wood Venetians are a classical, refreshing and natural alternative to both modern, traditional architecture and it is a rustic window treatment designed to attract attention. Venetians are the most functional and enduring blind in the Fashion line range. There are styles to suite all decorating situations and budgets.

Wooden and plus wood Venetians provide light control and optimum versatility. They offer the added advantage of being maintenance free and water resistant, equally suitable for use in both wet and living area.