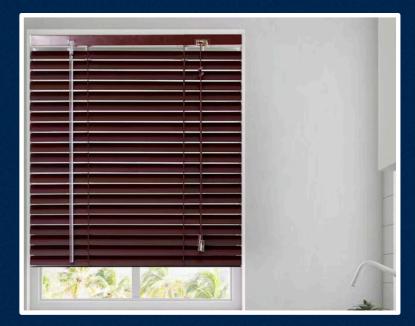

#### ALUMINIUM 25mm VENETIANS BLINDS

Venetians provide light control and optimum versatility. With a simple twist you can control the light, view and temperature. The blinds can also be easily raised to lock into any position.

Tropical Shades Venetians offer the advantage of being maintenance free and water resistant, being manufactured from either high quality anodized or powder coated aluminium finishes. The result is a versatile Venetian blind which is equally suitable for use in both wet areas and living area