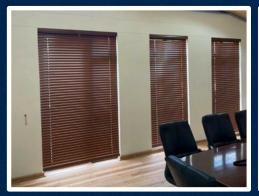

# WOODEN & PLUSWOOD

wooden & plus wood Venetians are a classical, refreshing and natural alternative to both modern, traditional architecture and it is a rustic window treatment designed to attract attention. Venetians are the most functional and enduring blind in the Fashion line range. There are styles to suite all decorating situations and budgets.

Wooden and plus wood Venetians provide light control and optimum versatility. They offer the added advantage of being maintenance free and water resistant, equally suitable for use in both wet and living area.