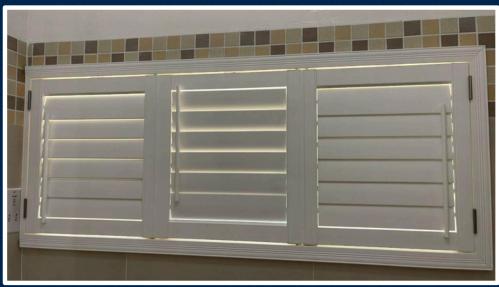

# PLUSWOOD, WOODEN & ALUMINIUM SHUTTERS

PLUSWOOD, WOODEN AND ALUMINIUM SHUTTERS are also known for their great stability, hardness and strength. These shutters are designed to match your décor, flooring and furniture

A window shutter is a solid and stable window covering usually consisting of a frame of solid plus-wood and aluminium frame .Shutter blinds are a type of window covering made from a series of horizontal or vertical slats that can be adjusted to control the amount of light coming into a room.

Shutters may be employed for a variety of reasons, including controlling the amount of sunlight that enters a room, to provide privacy, security, to protect against weather or unwanted intrusion or damage and to enhance the aesthetics of a building