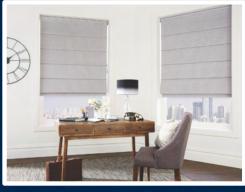

#### ROLLER BLINDS

Roller Blinds can be operated using traditional spring operation or easy to use chain drive mechanism - or for the ultimate in modern living, They can even be motorised and operated using remote control, switch or timer controls & they are practical and affordable window covering solution for both your home and office.

They are freely hanging and are in casket with slides and they are also used for skylights in both cases there is rich range of patterns and colours we offer that can suit your windows