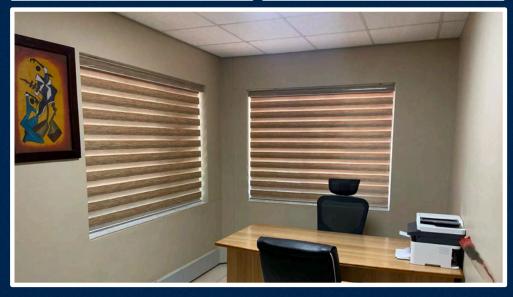

# 127 MM VERTICAL BLINDS

Vertical Blinds are stylistic and will enhance the view from every room In the house with a modern colour selection. The blinds can be fitted to open from the left, the right, the centre or may be centrally stacked and are ideal for sloping windows.

A Tropical Shades consultant is able to guide you in the complete range of options available. Extensive range of fabric colours Simple easy-to-use fingertip controls rotate the individual slats through 180 degrees giving absolute control over the light and the level of desired privacy.