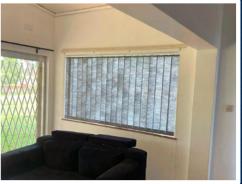

# 127 MM VERTICAL BLINDS

Vertical Blinds are stylistic and will enhance the view from every room In the house with a modern colour selection. The blinds can be fitted to open from the left, the right, the centre or may be centrally stacked and are ideal for sloping windows.

A Tropical Shades consultant is able to guide you in the complete range of options available. Extensive range of fabric colours Simple easy-to-use fingertip controls rotate the individual slats through 180 degrees giving absolute control over the light and the level of desired privacy.