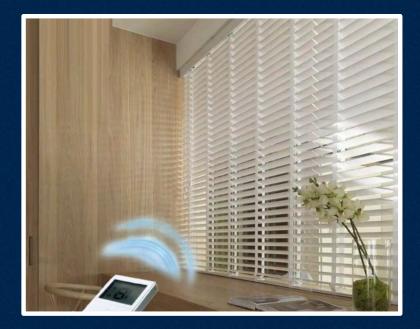

# MOTORISED BLINDS AND CURTAINS

A set of curtains is a window treatment that comes in 2 or more sections consisting of left and right curtains. It leaves a classical elegant out look to match with furnishing and designs A curtain is also the movable screen or a drape in a theatre that separates the stage from auditorium or that serves a backdrop.

Curtains are often hung on the inside of a buildings windows to block the passage of light, for instance at night to aid sleeping or to stop light from escaping inside of a building.

# Revolutionize Decor with Motorized Curtains

Motorized curtains & draperies gracefully unveil at the touch of a button and elegantly retreat when you seek openness. Ideal for every indoor sanctuary, these custom-tailored and expertly installed remote control draperies and curtains grant you the luxury to effortlessly dictate ambiance and seclusion.