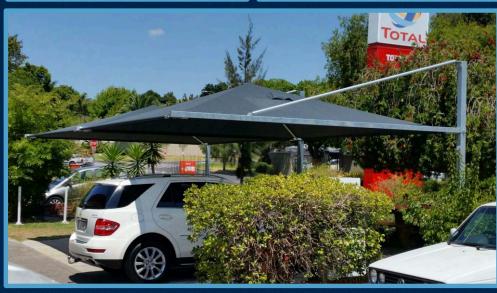

# CAR-SHEDS, AWNINGS & DROP BLINDS

**Polycarbonate** Awnings and canopies are perfect for patios or commercial spaces where protection from rain and sun is essential e.g verandas ,gazebos , entrance

**Straight Drop blinds** are perfect for enclosing pergolas, verandas, outdoor living areas and restaurants for privacy and sun protection. Drop blinds are designed to maximise the use of your outdoor areas all year around without necessarily creating a visual barrier

**Car-sheds** material range from 70% - 100 % waterproof shade cloth can last for above 6 years before it is changed .The shade cloth is strong ,durable and resistant to tearing and rotting. Its avoid your car being sun scotched and is designed to provide shelter for cars, boats and other large equipment that cannot be driven indoors