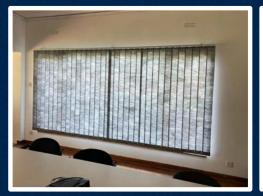

# 127 MM VERTICAL BLINDS

Vertical Blinds are stylistic and will enhance the view from every room In the house with a modern colour selection. The blinds can be fitted to open from the left, the right, the centre or may be centrally stacked and are ideal for sloping windows.

A Tropical Shades consultant is able to guide you in the complete range of options available. Extensive range of fabric colours Simple easy-to-use fingertip controls rotate the individual slats through 180 degrees giving absolute control over the light and the level of desired privacy.