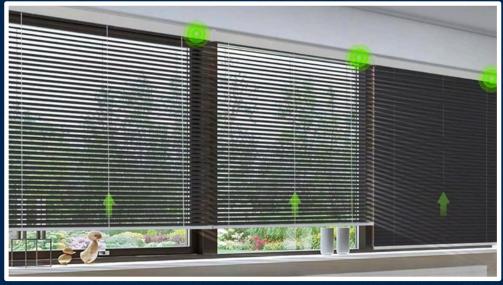

# 127 MM VERTICAL BLINDS

Vertical Blinds are stylistic and will enhance the view from every room In the house with a modern colour selection. The blinds can be fitted to open from the left, the right, the centre or may be centrally stacked and are ideal for sloping windows.

A Tropical Shades consultant is able to guide you in the complete range of options available. Extensive range of fabric colours Simple easy-to-use fingertip controls rotate the individual slats through 180 degrees giving absolute control over the light and the level of desired privacy.