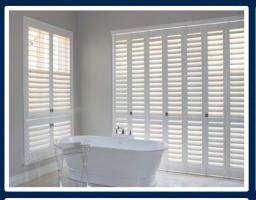

# PLUSWOOD, WOODEN & ALUMINIUM SHUTTERS

PLUSWOOD, WOODEN AND ALUMINIUM SHUTTERS are also known for their great stability, hardness and strength. These shutters are designed to match your décor, flooring and furniture

A window shutter is a solid and stable window covering usually consisting of a frame of solid plus-wood and aluminium frame .Shutter blinds are a type of window covering made from a series of horizontal or vertical slats that can be adjusted to control the amount of light coming into a room.

Shutters may be employed for a variety of reasons, including controlling the amount of sunlight that enters a room, to provide privacy, security, to protect against weather or unwanted intrusion or damage and to enhance the aesthetics of a building