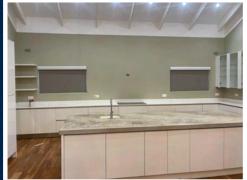

#### ROLLER BLINDS

Roller Blinds can be operated using traditional spring operation or easy to use chain drive mechanism - or for the ultimate in modern living, They can even be motorised and operated using remote control, switch or timer controls & they are practical and affordable window covering solution for both your home and office.

They are freely hanging and are in casket with slides and they are also used for skylights in both cases there is rich range of patterns and colours we offer that can suit your windows