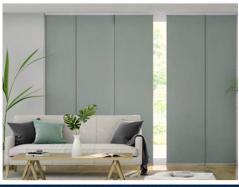

# 127 MM VERTICAL BLINDS

Vertical Blinds are stylistic and will enhance the view from every room In the house with a modern colour selection. The blinds can be fitted to open from the left, the right, the centre or may be centrally stacked and are ideal for sloping windows.

A Tropical Shades consultant is able to guide you in the complete range of options available. Extensive range of fabric colours Simple easy-to-use fingertip controls rotate the individual slats through 180 degrees giving absolute control over the light and the level of desired privacy.