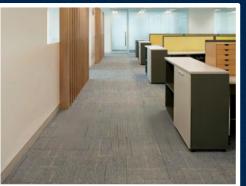

# CARPETS, DOORMATS & RUBBER MATS

Carpets were originally woven to the dimensions of the specific area they were covering. They were later made in smaller strips, around the time stair carpet became popular and woven at the site of the job by the carpet fitter.

Berber entrance mats are 100% needle punched polypropylene fibre entrance mats that combine durability with attractive appearance

Rubber tiles is the most durable industrial type of flooring one can get, its one of the coast effective suitable for garages, verandas, gazebos and slippery areas