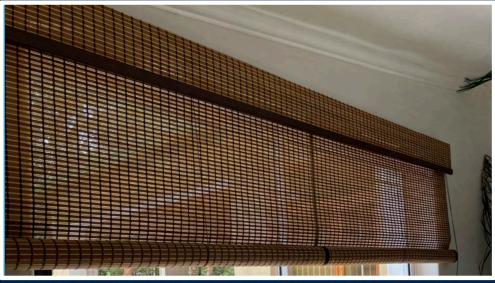

# BAMBOO & ROMAN BLINDS

Bamboo blinds are a renewable resource and are actually a wise environmental choice. They can be used to grace the windows of upscale homes and offices with natural beauty.

Make your home look like a display home! For a contemporary look that combines soft fabric panels with a functional operating system, Tropical Shades Roman Blinds (also known as Roman Shades) are the ideal window covering solution for your home. bamboo blinds are also very beautiful, functioned, and a versatile and give a natural look