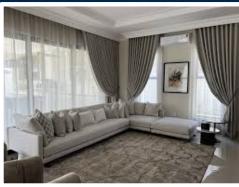

# CURTAINS (RODS & RAILS)

A set of curtains is a window treatment that comes in 2 or more sections consisting of left and right curtains. It leaves a classical elegant out look to match with furnishing and designs A curtain is also the movable screen or a drape in a theatre that separates the stage from auditorium or that serves a backdrop.

Curtains are often hung on the inside of a buildings windows to block the passage of light, for instance at night to aid sleeping or to stop light from escaping inside of a building.